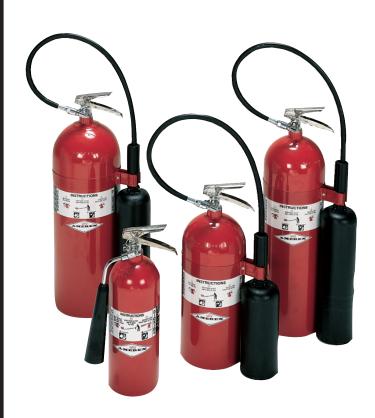

## **Carbon Dioxide**

Manufactured and Tested to
ANSI/UL Standards
ISO-9001:2000 / ISO-14001:2004 Certified
UL LISTED, FM AND USCG APPROVED

- ★ Rust free aluminum cylinders up to 30% lighter than steel cylinders
- \* All Metal Valve Construction
- ★ Meets many hospital medical equipment requirements
- ★ Model 322 independently tested and approved for use in MRI facilities
- \* Bar Coded and Bi-lingual Labels

(Temperature Range -40°F to 120°F)

Note: All extinguishers are USCG approved with bracket listed on UL label

| SPECIFICATIONS         | CARBON DIOXIDE |               |       |       |
|------------------------|----------------|---------------|-------|-------|
| Size & Capacity (lbs.) | 5              | 10            | 15    | 20    |
| Application            | Horn           | n Hose & Horn |       |       |
| Model Number           | 322            | 330 *         | 331   | 332   |
| U/L Rating             | 5B:C           | 10B:C         | 10B:C | 10B:C |
| Shipping Weight (lbs.) | 14             | 281/4         | 37¾   | 50¾   |
| Height (in.)           | 17¾            | 24            | 30    | 30    |
| Width (in.)            | 81/4           | 12            | 12    | 13    |
| Depth (Diam in.)       | 51/4           | 7             | 7     | 8     |
| Range (ft.)            | 3-8            |               |       |       |
| Discharge Time (sec.)  | 10             | 10            | 121/2 | 19    |
| F. M. Approved         | Yes            |               |       |       |
| Standard Bracket       | Wall           |               |       |       |

## NON-MAGNETIC MODEL AVAILABLE: MODEL 322NM

**Carbon Dioxide** is discharged as a white cloud of "snow" which smothers a fire by eliminating oxygen. It is effective for Class B flammable liquids and is electrically non-conductive. Carbon Dioxide is a clean, non-contaminating, odorless gas.